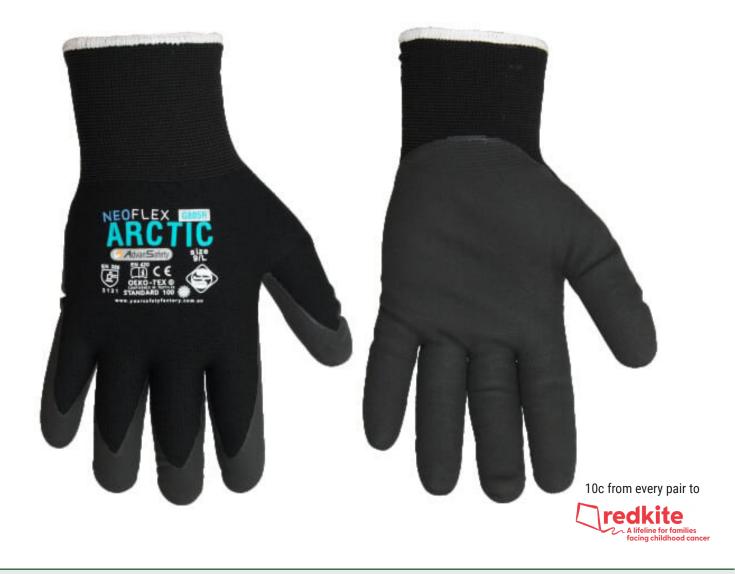

## **PRODUCT FEATURES**

- 15 gauge nylon acrylic terry double layered liner
- Ergonomic design for reduced hand fatigue
- PH glove level matching human skin PH for reduced skin irritation
- Next Gen Nitrile sandy finish for maximum wet and dry grip
- Maximum durability performance of 23,000 abrasion cycles EN388
- Laundered & Packed Clean and ready to use
- REACH Compliant all products and production of this glove are compliant with REACH
- Oeko-Tex Certified safe to use against your skin
- Solvent Free NO solvents are used in the manufacture of this glove
- Sanitized This glove is Actifresh treated to protect against bacterial growth and odours
- This glove is machine washable
- Laundered & Packed Clean and ready to use
- Retail ready with header card and GS1 bar code
- Sizes S-2XL
- 6 pairs per pack
- 72 pairs per carton